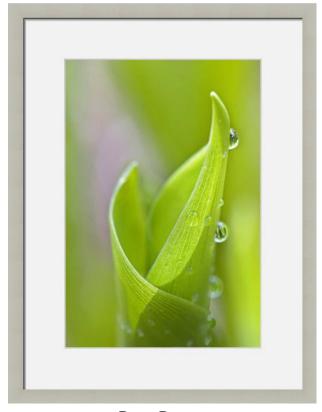

# **Reception-Over Chairs**

**Dew Drops** Size: 22w x 30h

**Dew Drops II** Size: 22w x 30h