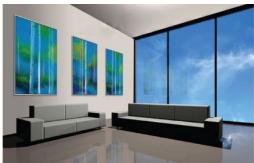

#### **Conference Room-Option I-208**

Color Shift I Size: 18w x 40h

Color Shift II Size: 18w x 40h

Color Shift III Size: 18w x 40h

**Color Shift** Size: 46w x 28h

Ph: 203-977-8203 Fx: 203-274-8817