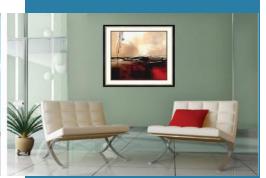

#### **Copier -Side Wall & Copier Wall**

**Beach Sunset** (Copier-Side Wall) Size: 22w x 34h

Conn. Harbor (Copier Wall) Size: 60w x 29h

**Conn. Shore** Size: 22w x 30h