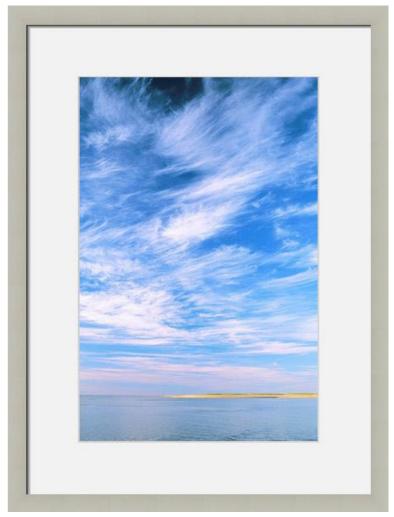

#### **Copier -Side Wall & Copier Wall**

**Beach Sunset** (Copier-Side Wall) Size: 22w x 34h

Conn. Harbor (Copier Wall) Size: 60w x 29h

**Conn. Shore** Size: 22w x 30h