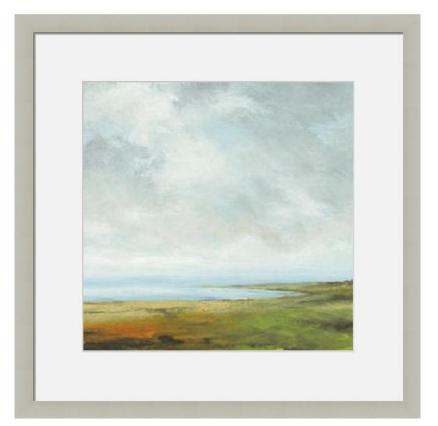

#### 2nd Floor-End of Hallway & Side Wall Over Chairs

Squares (End of Hallway) Size: 38w x 38h

**Peaceful Fusion** (Side Wall Over Chairs) Size: 50w x 40h