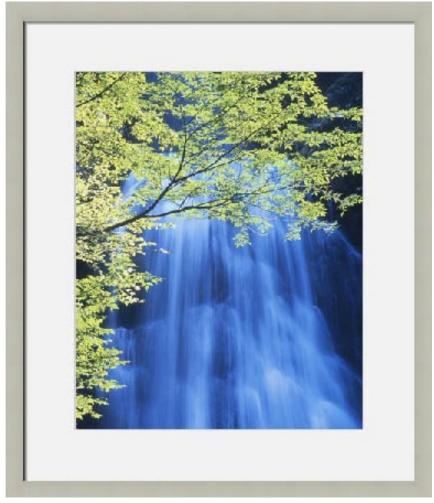

#### **Reception Left Wall & Reception Side Wall**

**Waterfall** (Recption Left Wall) Size: 22w x 34h

Conn. Morning Mist (Reception Side Wall) Size: 54w x 25h