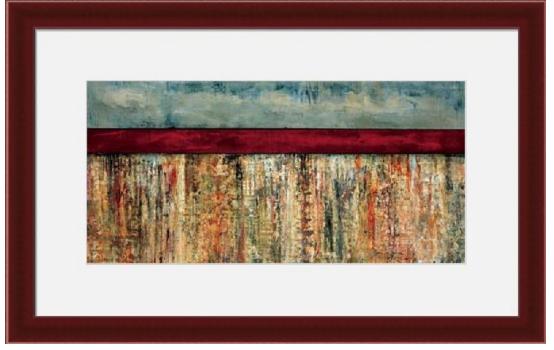

#### **Conference Room-Option I-208**

Color Shift I Size: 18w x 40h

Color Shift II Size: 18w x 40h

Color Shift III Size: 18w x 40h

**Color Shift** Size: 46w x 28h

Ph: 203-977-8203 Fx: 203-274-8817