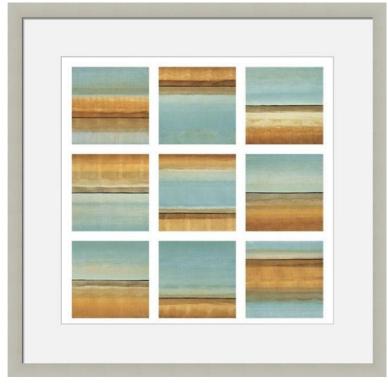

#### 2nd Floor-End of Hallway & Side Wall Over Chairs

Squares (End of Hallway) Size: 38w x 38h

**Peaceful Fusion** (Side Wall Over Chairs) Size: 50w x 40h