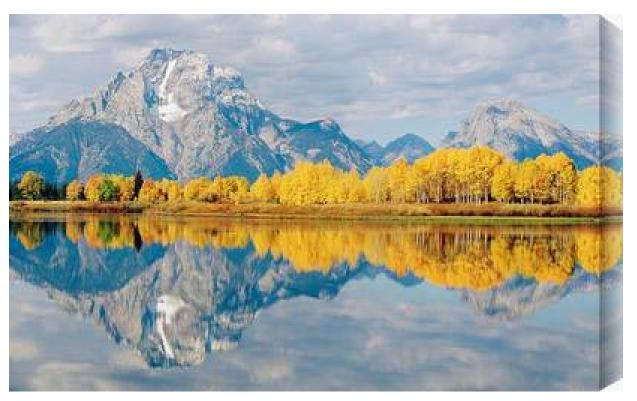

#### 2nd Floor-Long Hallway II

**Mountain Reflections Canvas** 

Size: 65w x 44h

**Mount Moran Canvas** 

Size: 65w x 44h