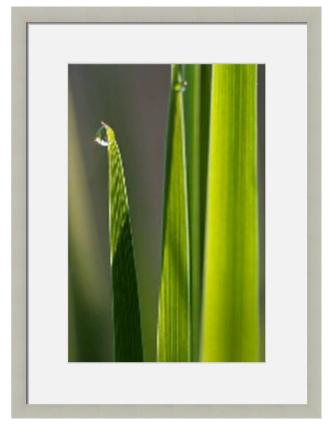

# **Reception-Over Chairs**

**Dew Drops** Size: 22w x 30h

**Dew Drops II** Size: 22w x 30h