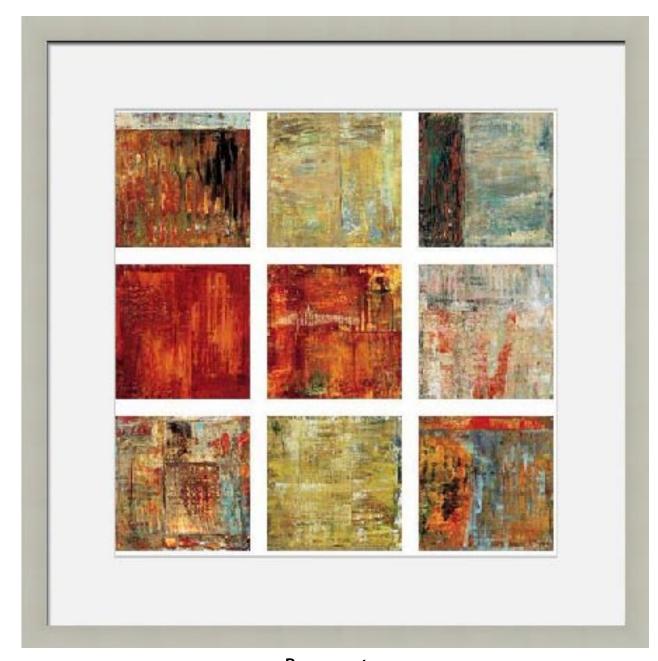

# **Conference Room-Option III-208**

Abstract I Size: 40w x 30h

**Abstract II** Size: 40w x 30h