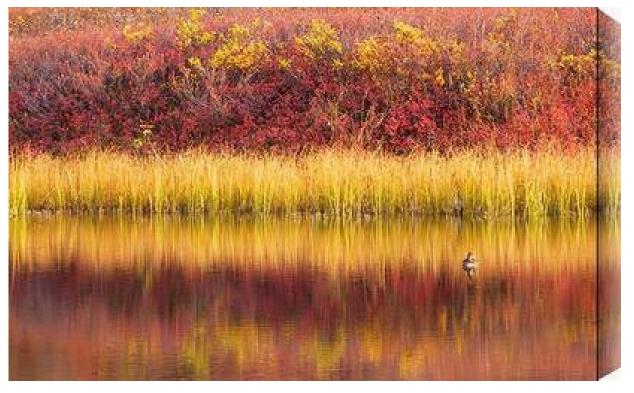

# 2nd Floor-Long Hallway I

Autumn Colors Canvas Size: 65w x 44h

Fall Reflections Canvas Size: 65w x 44h