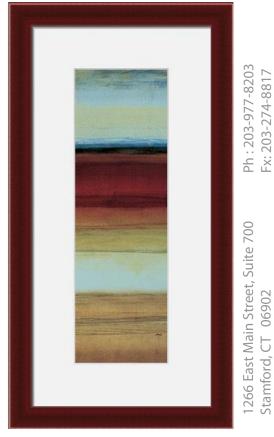

#### **Conference Room-Option I-208**

Color Shift I Size: 18w x 40h

Color Shift II Size: 18w x 40h

Color Shift III Size: 18w x 40h

**Color Shift** Size: 46w x 28h

Ph: 203-977-8203 Fx: 203-274-8817