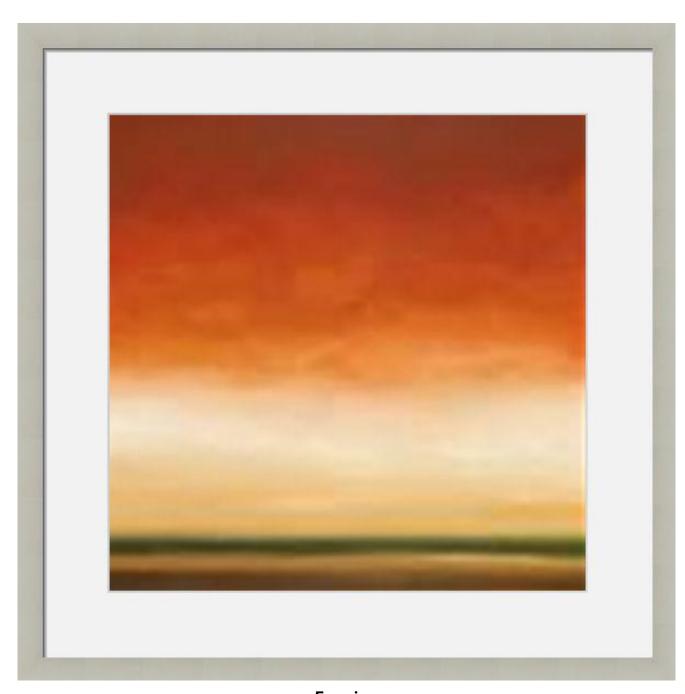

# Picture That







# **Picture That LLC**

Framed Art Proposal For
Yale New Haven Health System
2 Howe Street-2nd Floor

#### Welcome to the World of Picture That LLC

This proposal was custom designed for your facility.

Framing specifications include each print mounted and framed with double mats, frame of your choice, non-glare glass, canvas and shipping.

Please review the attached, keeping in mind that literally any and/or all of it can be adjusted to suit your style, color scheme or general art taste.

We welcome your feedback and look forward to working on this project with you.

# **Entrance Off Elevator-Option I**



Remenants Size: 38w x 38h

# **Entrance Off Elevator-Option II**



**Evening** Size: 36w x 36h

#### **Entrance Off Elevator-Option III**



Fresco (Limited Edition)

Size: 36w x 36h

# **Reception-Over Chairs**



**Dew Drops** Size: 22w x 30h



**Dew Drops II** Size: 22w x 30h

#### **Reception Left Wall & Reception Side Wall**



**Waterfall** (Recption Left Wall) Size: 22w x 34h



Conn. Morning Mist (Reception Side Wall) Size: 54w x 25h

# Picture That LLC

#### **Conference Room-Option I-208**



Color Shift I Size: 18w x 40h



Color Shift II Size: 18w x 40h



Color Shift III Size: 18w x 40h



**Color Shift** Size: 46w x 28h

Ph: 203-977-8203 Fx: 203-274-8817

# **Conference Room-Option II-208**



Ferns & Grasses Size: 40w x 30h



**Spa Dreams** Size: 40w x 30h

# **Conference Room-Option III-208**



Abstract I Size: 40w x 30h



**Abstract