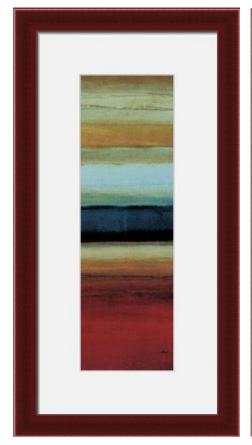

#### **Conference Room-Option I-208**

Color Shift I Size: 18w x 40h

Color Shift II Size: 18w x 40h

Color Shift III Size: 18w x 40h

**Color Shift** Size: 46w x 28h

Ph: 203-977-8203 Fx: 203-274-8817