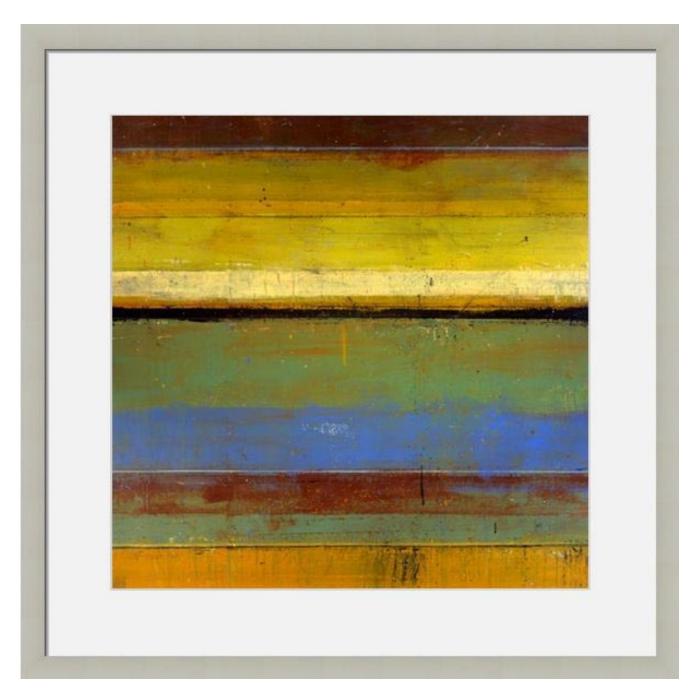

#### **Entrance Off Elevator-Option III**

Fresco (Limited Edition)

Size: 36w x 36h