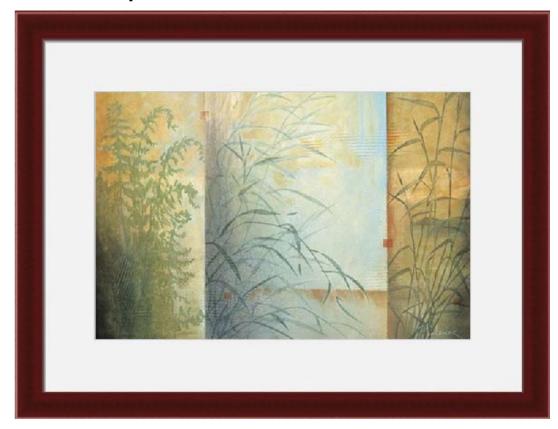

# **Conference Room-Option II-208**

Ferns & Grasses Size: 40w x 30h

**Spa Dreams** Size: 40w x 30h