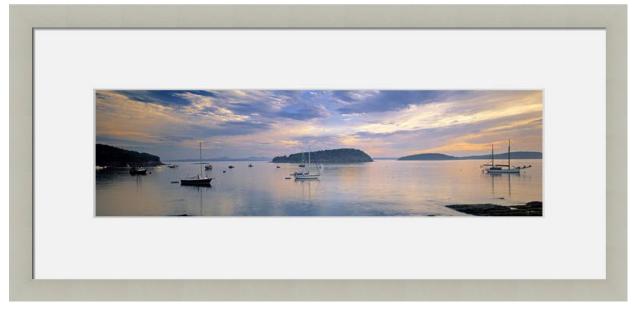

#### **Copier -Side Wall & Copier Wall**

**Beach Sunset** (Copier-Side Wall) Size: 22w x 34h

Conn. Harbor (Copier Wall) Size: 60w x 29h

**Conn. Shore** Size: 22w x 30h