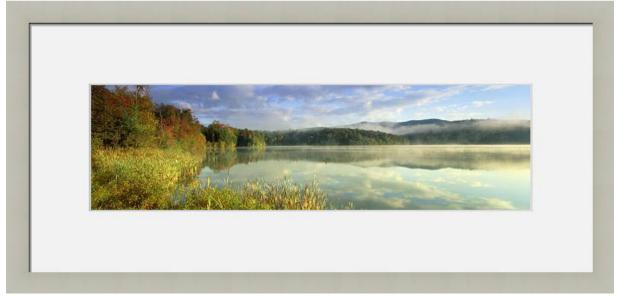

#### **Reception Left Wall & Reception Side Wall**

**Waterfall** (Recption Left Wall) Size: 22w x 34h

Conn. Morning Mist (Reception Side Wall) Size: 54w x 25h