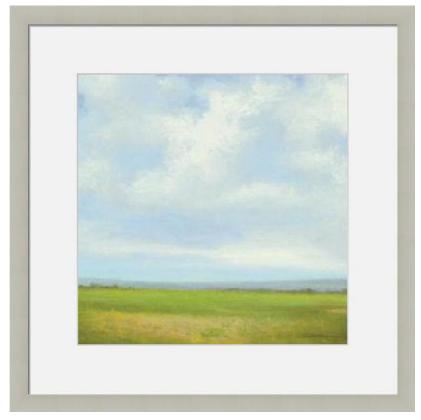

#### 2nd Floor-End of Hallway & Side Wall Over Chairs

Squares (End of Hallway) Size: 38w x 38h

**Peaceful Fusion** (Side Wall Over Chairs) Size: 50w x 40h