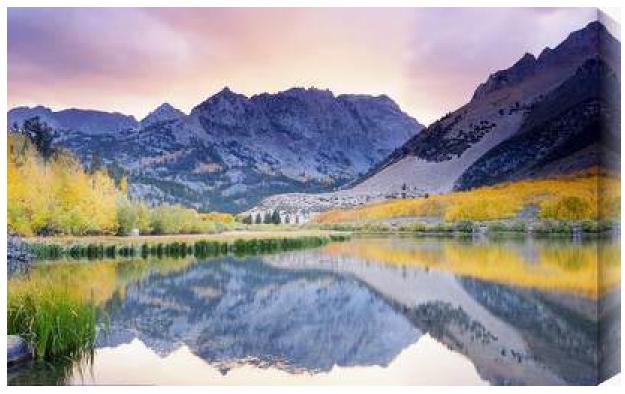

#### 2nd Floor-Long Hallway II

**Mountain Reflections Canvas** 

Size: 65w x 44h

**Mount Moran Canvas** 

Size: 65w x 44h