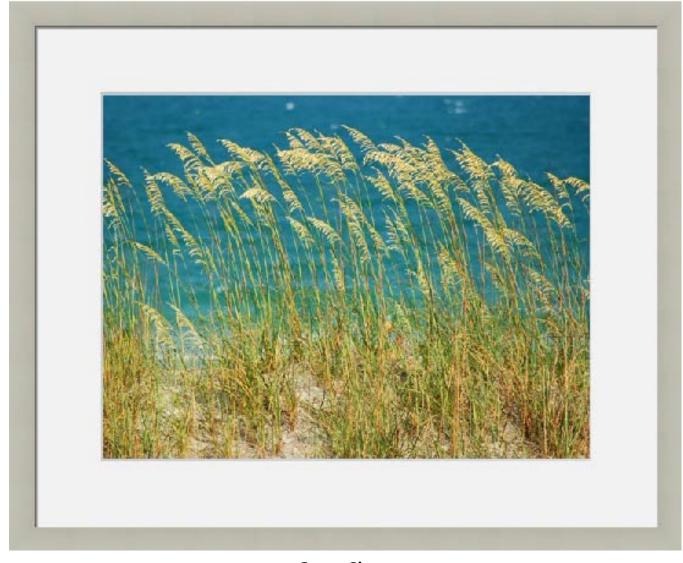

#### **Copier -Side Wall & Copier Wall**

**Beach Sunset** (Copier-Side Wall) Size: 22w x 34h

Conn. Harbor (Copier Wall) Size: 60w x 29h

**Conn. Shore** Size: 22w x 30h