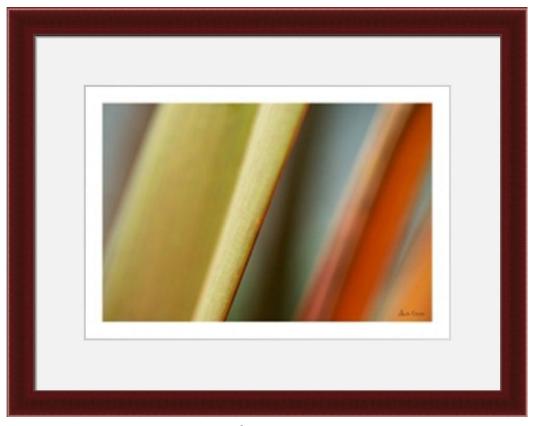

# **Conference Room-Option II-208**

Ferns & Grasses Size: 40w x 30h

**Spa Dreams** Size: 40w x 30h