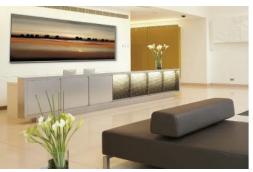

#### **Reception Left Wall & Reception Side Wall**

**Waterfall** (Recption Left Wall) Size: 22w x 34h

Conn. Morning Mist (Reception Side Wall) Size: 54w x 25h