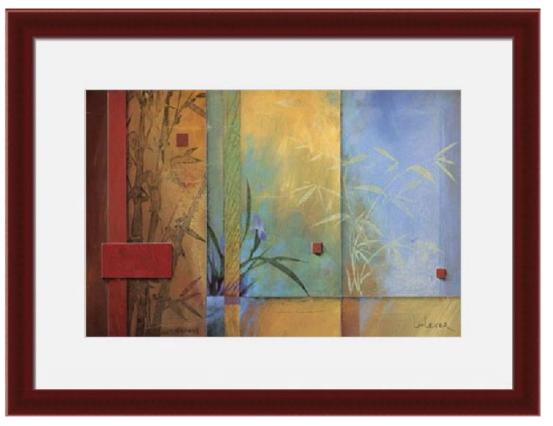

# **Conference Room-Option II-208**

Ferns & Grasses Size: 40w x 30h

**Spa Dreams** Size: 40w x 30h